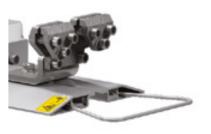

#### 4 Universal clamps

For repairing.

#### Kit of Universal / Adjustable Clamps

For repairing.