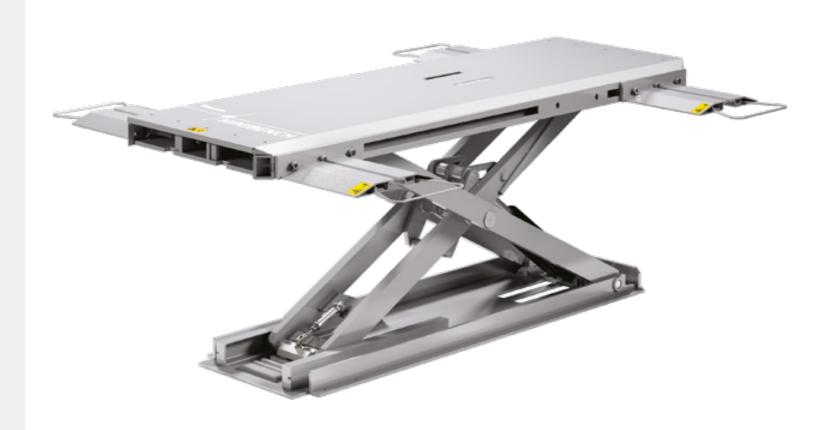

#### Pantograph electro-hydraulic lift

#### Control box

Electro-hydraulic unit located away from the bench for easy access.

#### Pulling column

Rugged and tough, for 360° pulling.

#### 4 Sliding side floor plates

Moveable sliding plates to adjust for different length vehicles.

#### 4 Support buffers

For lifting.

#### 4 Universal clamps

For repairing.