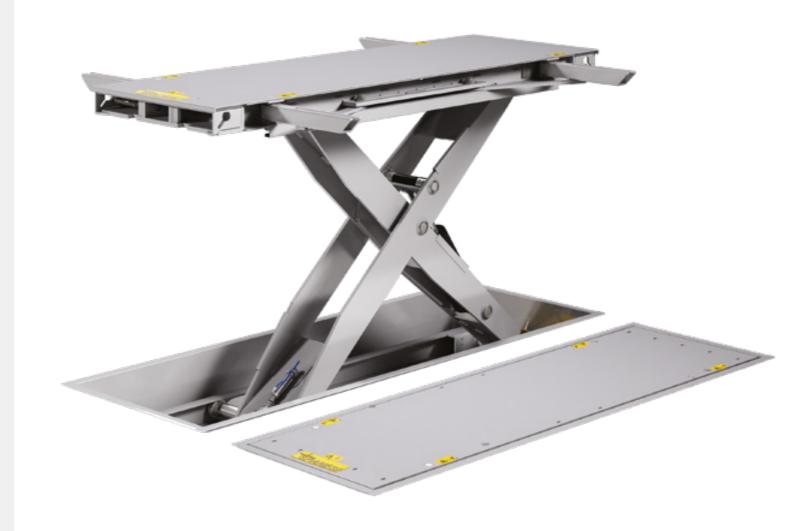

## PONYBENCH BT PLUS

## Below floor level

The Ponybench BT Plus is the hidden mini bench that allows you to make the most of the space inside of the bodyshop.

When it's not in use, the Ponybench BT Plus disappears into the floor entirely, allowing the area to be used for vehicles in other phases of the repair process.

## Lifting and repairing small and medium damage

Fast and efficient multi-purpose bench with a capacity of 3000kg, making it suitable for most types of vehicles.

Designed to be used as lift or a bench in order to quickly repair small and medium damage. Incorporate the Touch electronic system to allow increased repair efficiencies and improved accuracy to OEM specifications.

#### **PULLING COLUMN FOOTPRINT**

STANDARD INCLUDED ITEMS

Ponybench BT Plus