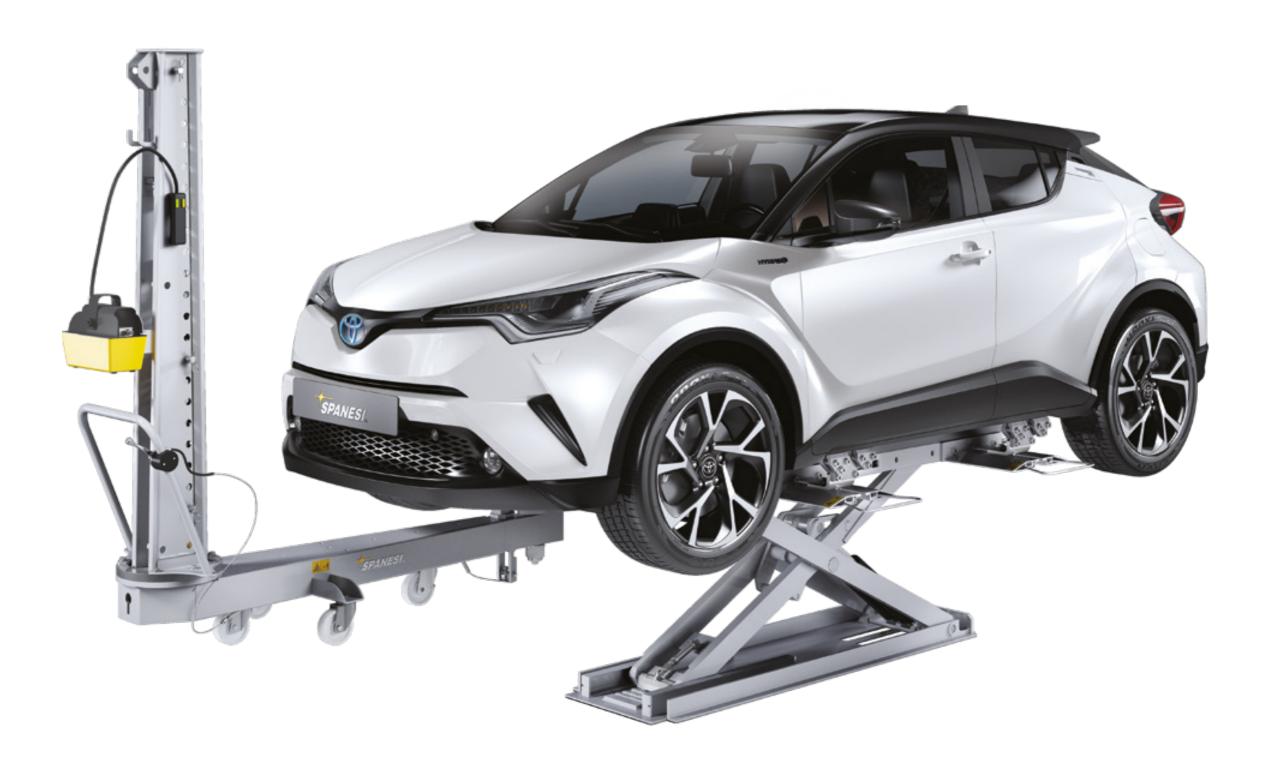

## Lifting and repairing any vehicle

The Minibench can be used for most vehicles, including commercial vehicles, SUVs and 4x4s.

It can be used as a lift or straightening bench, with a 6 ton pull column capable of delivering 360° pulls around the entire vehicle. Incorporating the Touch electronic system for precise structural measurements adds additional speed and accuracy to each repair performed back to the vehicle's OEM specifications.

Given its versatility, it is a bench that is used daily.

#### Lift

#### Repair

## Repair with Touch