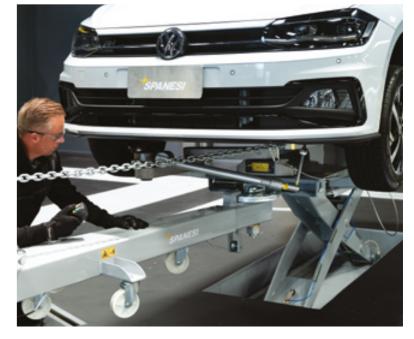

## Lifting and repairing any vehicle

The Minibench can be used for most vehicles, including commercial vehicles, SUVs and 4x4s.

It can be used as a lift or straightening bench, with a 6 ton pull column capable of delivering 360° pulls around the entire vehicle. Incorporating the Touch electronic system for precise structural measurements adds additional speed and accuracy to each repair performed back to the vehicle's OEM specifications.

## Repair with Touch

07 \_\_\_\_

08 \_\_\_\_

**TOUCH ACCURACY**For even faster and more

precise repairs
Real time measuring during
pulling process