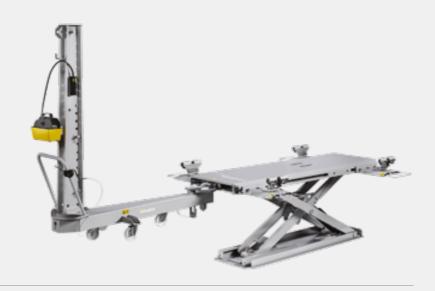

## Lifting and repairing any vehicle

The Minibench can be used for most vehicles, including commercial vehicles, SUVs and 4x4s.

It can be used as a lift or straightening bench, with a 6 ton pull column capable of delivering 360° pulls around the entire vehicle. Incorporating the Touch electronic system for precise structural measurements adds additional speed and accuracy to each repair performed back to the vehicle's OEM specifications.

#### Lift

#### Repair

## Repair with Touch

## FOCUS POINTS

O6 \_\_\_\_\_
CLAMP ATTACHMENT WITHOUT
USING TROLLEYS
Universal clamps

OEM Specific clamps

**PULLING COLUMN**Safe and automatic bench connections
360° Pulling

360° Pulling Multiple pulling directions Powerful 6 ton capacity

07 \_\_\_\_

08 \_\_\_\_

**TOUCH ACCURACY**For even faster and more

precise repairs
Real time measuring during
pulling process