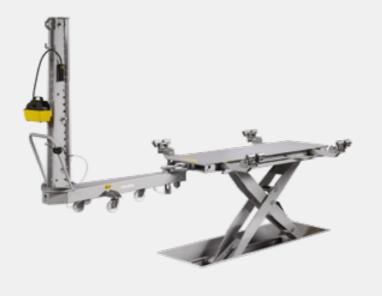

## Lifting and repairing any vehicle

The Minibench can be used for most vehicles, including commercial vehicles, SUVs and 4x4s.

It can be used as a lift or straightening bench, with a 6 ton pull column capable of delivering 360° pulls around the entire vehicle. Incorporating the Touch electronic system for precise structural measurements adds additional speed and accuracy to each repair performed back to the vehicle's OEM specifications.

## Repair with Touch

07 \_\_\_\_

08 \_\_\_\_

**TOUCH ACCURACY**For even faster and more

precise repairs
Real time measuring during
pulling process

#### Pulling column

Rugged and tough, for 360° pulling.