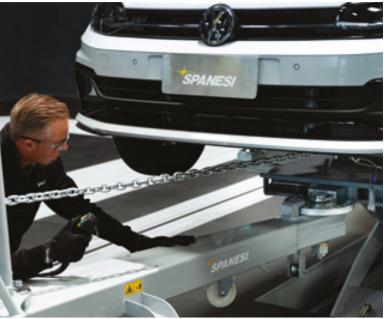

## Lifting and repairing any vehicle

The Minibench can be used for most vehicles, including commercial vehicles, SUVs and 4x4s.

It can be used as a lift or straightening bench, with a 6 ton pull column capable of delivering 360° pulls around the entire vehicle. Incorporating the Touch electronic system for precise structural measurements adds additional speed and accuracy to each repair performed back to the vehicle's OEM specifications.

#### Lift

#### Repair

## FOCUS POINTS

**Perfect for small and medium damage** 

**COMPACT AND RUGGED**Requires very little spaces

NO HARD EDGES
Rounded corners

Eliminates vehicle damage during loading

**FAST LOADING OF THE VEHICLE**Low profile floor plates
Always attached to the bench

## FOCUS POINTS

O6 \_\_\_\_\_
CLAMP ATTACHMENT WITHOUT
USING TROLLEYS
Universal clamps

OEM Specific clamps

**PULLING COLUMN**Safe and automatic bench connections
360° Pulling

360° Pulling Multiple pulling directions Powerful 6 ton capacity