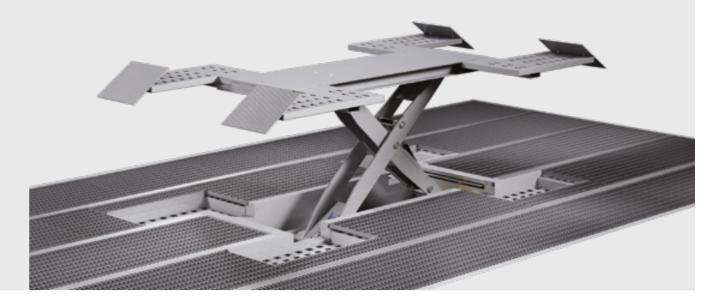

## Below floor level

The Ponybench BT Plus is the hidden mini bench that allows you to make the most of the space inside of the bodyshop.

When it's not in use, the Ponybench BT Plus disappears into the floor entirely, allowing the area to be used for vehicles in other phases of the repair process.

## Lifting and repairing small and medium damage

Fast and efficient multi-purpose bench with a capacity of 3000kg, making it suitable for most types of vehicles.

Designed to be used as lift or a bench in order to quickly repair small and medium damage. Incorporate the Touch electronic system to allow increased repair efficiencies and improved accuracy to OEM specifications.

#### Kit of Universal / Adjustable Clamps

For repairing.