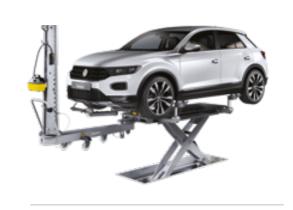

## Repair with Touch

07 \_\_\_\_

08 \_\_\_\_

**TOUCH ACCURACY**For even faster and more

precise repairs
Real time measuring during
pulling process