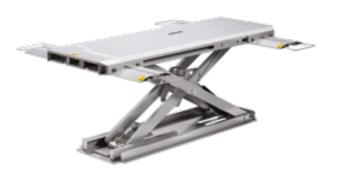

## Small and medium damage

The Minibench is designed to repair small and medium damage with maximum speed and ease.

Sturdy and compact, it occupies very little space inside the bodyshop.

## Lifting and repairing any vehicle

The Minibench can be used for most vehicles, including commercial vehicles, SUVs and 4x4s.

It can be used as a lift or straightening bench, with a 6 ton pull column capable of delivering 360° pulls around the entire vehicle. Incorporating the Touch electronic system for precise structural measurements adds additional speed and accuracy to each repair performed back to the vehicle's OEM specifications.

#### Pantograph electro-hydraulic lift