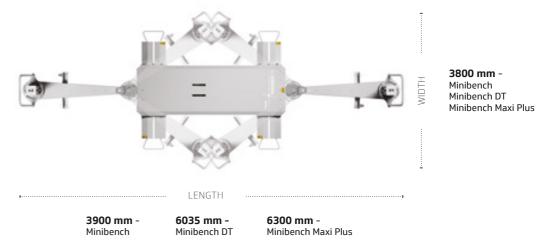

#### **MINIBENCH**

Front pulling column insertion location

| LOAD CAPACITY  | 2200/2500 kg |
|----------------|--------------|
| LENGTH         | 1912 mm      |
| LIFTING HEIGHT | 1350 mm      |
| MINIMUM HEIGHT | 100 mm       |
| PULLING FORCE  | 6 Ton        |

#### MINIBENCH DT

Front and back pulling column insertion locations

| LOAD CAPACITY  | 2200/2500 kg |
|----------------|--------------|
| LENGTH         | 2065 mm      |
| LIFTING HEIGHT | 1350 mm      |
| MINIMUM HEIGHT | 100 mm       |
| PULLING FORCE  | 6 Ton        |

#### **MINIBENCH MAXI PLUS**

Front and back pulling column insertion locations

| LOAD CAPACITY  | 3500 kg |
|----------------|---------|
| LENGTH         | 2327 mm |
| LIFTING HEIGHT | 1600 mm |
| MINIMUM HEIGHT | 108 mm  |
| PULLING FORCE  | 6 Ton   |