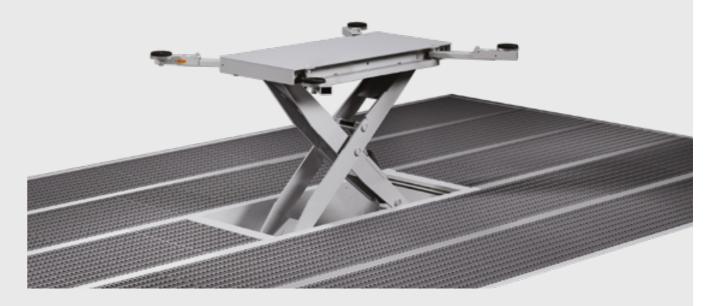

## Below floor level

The Ponybench BT Plus is the hidden mini bench that allows you to make the most of the space inside of the bodyshop.

When it's not in use, the Ponybench BT Plus disappears into the floor entirely, allowing the area to be used for vehicles in other phases of the repair process.

## Lifting and repairing small and medium damage

Fast and efficient multi-purpose bench with a capacity of 3000kg, making it suitable for most types of vehicles.

Designed to be used as lift or a bench in order to quickly repair small and medium damage. Incorporate the Touch electronic system to allow increased repair efficiencies and improved accuracy to OEM specifications.