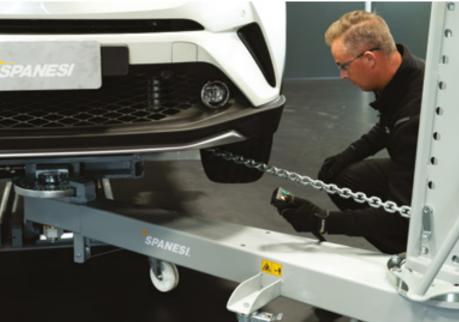

## Lifting and repairing any vehicle

The Minibench can be used for most vehicles, including commercial vehicles, SUVs and 4x4s.

It can be used as a lift or straightening bench, with a 6 ton pull column capable of delivering 360° pulls around the entire vehicle. Incorporating the Touch electronic system for precise structural measurements adds additional speed and accuracy to each repair performed back to the vehicle's OEM specifications.

## Repair with Touch

07 \_\_\_\_

08 \_\_\_\_

**TOUCH ACCURACY**For even faster and more

precise repairs
Real time measuring during
pulling process