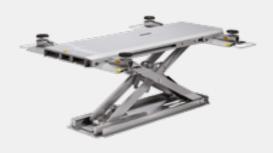

# MINIBENCH

Smart. Fast. Powerful.

#### **MINIBENCH**

## Small and medium damage

The Minibench is designed to repair small and medium damage with maximum speed and ease.

Sturdy and compact, it occupies very little space inside the bodyshop.

#### **MINIBENCH**

Front pulling column insertion location

| LOAD CAPACITY  | 2200/2500 kg |
|----------------|--------------|
| LENGTH         | 1912 mm      |
| LIFTING HEIGHT | 1350 mm      |
| MINIMUM HEIGHT | 100 mm       |
| PULLING FORCE  | 6 Ton        |