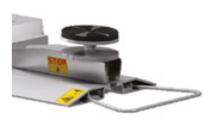

|
| LIFTING HEIGHT | 1350 mm      |
| MINIMUM HEIGHT | 100 mm       |
| PULLING FORCE  | 6 Ton        |

#### **MINIBENCH MAXI PLUS**

Front and back pulling column insertion locations

| LOAD CAPACITY  | 3500 kg |
|----------------|---------|
| LENGTH         | 2327 mm |
| LIFTING HEIGHT | 1600 mm |
| MINIMUM HEIGHT | 108 mm  |
| PULLING FORCE  | 6 Ton   |





#### **PULLING COLUMN FOOTPRINT**



15



# STANDARD INCLUDED ITEMS

Minibench Minibench DT Minibench Maxi Plus

#### Pantograph electro-hydraulic lift



#### Control box



Electro-hydraulic unit located away from the bench for easy access.

#### Pulling column



Rugged and tough, for 360° pulling.

#### 4 Sliding side floor plates



Moveable sliding plates to adjust for different length vehicles.

#### 4 Support buffers



For lifting.

#### 4 Universal clamps



For repairing.

## PONYBENCH BT PLUS

## Below floor level

The Ponybench BT Plus is the hidden mini bench that allows you to make the most of the space inside of the bodyshop.

When it's not in use, the Ponybench BT Plus disappears into the floor entirely, allowing the area to be used for vehicles in other phases of the repair process.

## Lifting and repairing small and medium damage

Fast and efficient multi-purpose bench with a capacity of 3000kg, making it suitable for most types of vehicles.

Designed to be used as lift or a bench in order to quickly repair small and medium damage. Incorporate the Touch electronic system to allow increased repair efficiencies and improved accuracy to OEM specifications.



#### Lift



#### Repair



## Repa