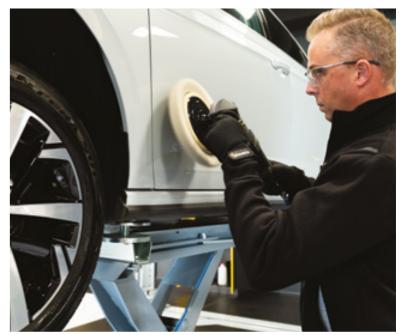

## Repair with Touch

07 \_\_\_\_

08 \_\_\_\_

**TOUCH ACCURACY**For even faster and more

precise repairs
Real time measuring during
pulling process