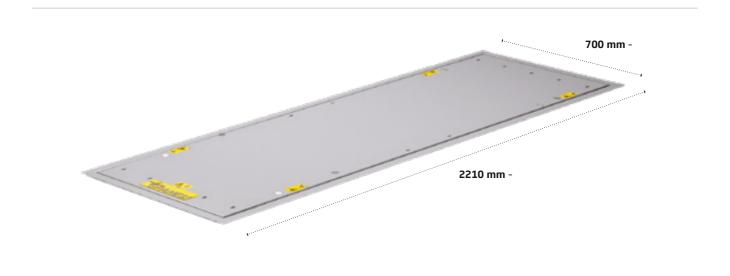

## Repair with Touch

Front and back pulling column insertion locations

| LOAD CAPACITY  | 3500 kg |
|----------------|---------|
| LENGTH         | 2210 mm |
| LIFTING HEIGHT | 1450 mm |
| PULLING FORCE  | 6 Ton   |