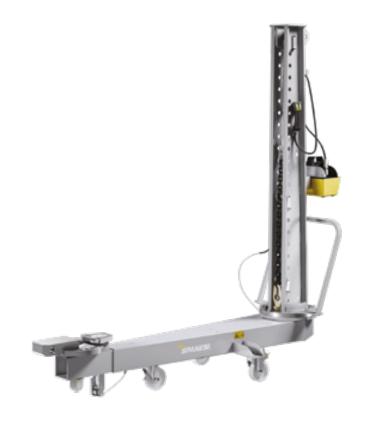

# MINIBENCH

Smart. Fast. Powerful.

#### **MINIBENCH**

## Small and medium damage

The Minibench is designed to repair small and medium damage with maximum speed and ease.

Sturdy and compact, it occupies very little space inside the bodyshop.

## Lifting and repairing any vehicle

The Minibench can be used for most vehicles, including commercial vehicles, SUVs and 4x4s.

It can be used as a lift or straightening bench, with a 6 ton pull column capable of delivering 360° pulls around the entire vehicle. Incorporating the Touch electronic system for precise structural measurements adds additional speed and accuracy to each repair performed back to the vehicle's OEM specifications.

#### **MINIBENCH**

Front pulling column insertion location

| LOAD CAPACITY  | 2200/2500 kg |
|----------------|--------------|
| LENGTH         | 1912 mm      |
| LIFTING HEIGHT | 1350 mm      |
| MINIMUM HEIGHT | 100 mm       |
| PULLING FORCE  | 6 Ton        |