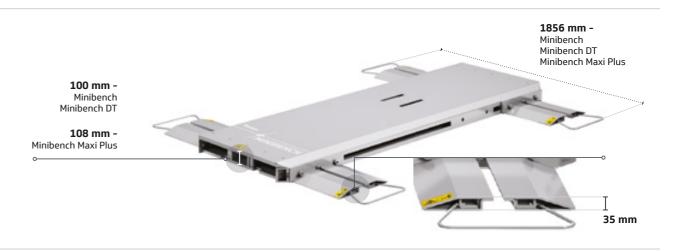

#### **MINIBENCH**

Front pulling column insertion location

| LOAD CAPACITY  | 2200/2500 kg |
|----------------|--------------|
| LENGTH         | 1912 mm      |
| LIFTING HEIGHT | 1350 mm      |
| MINIMUM HEIGHT | 100 mm       |
| PULLING FORCE  | 6 Ton        |

#### MINIBENCH DT

Front and back pulling column insertion locations

| LOAD CAPACITY  | 2200/2500 kg |
|----------------|--------------|
| LENGTH         | 2065 mm      |
| LIFTING HEIGHT | 1350 mm      |
| MINIMUM HEIGHT | 100 mm       |
| PULLING FORCE  | 6 Ton        |

#### **MINIBENCH MAXI PLUS**

Front and back pulling column insertion locations

| LOAD CAPACITY  | 3500 kg |
|----------------|---------|
| LENGTH         | 2327 mm |
| LIFTING HEIGHT | 1600 mm |
| MINIMUM HEIGHT | 108 mm  |
| PULLING FORCE  | 6 Ton   |

#### **PULLING COLUMN FOOTPRINT**

15