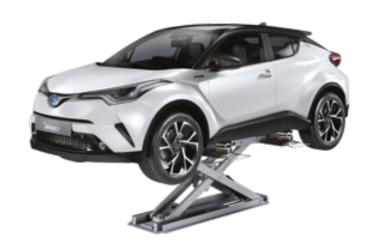

## Small and medium damage

The Minibench is designed to repair small and medium damage with maximum speed and ease.

Sturdy and compact, it occupies very little space inside the bodyshop.

## Lifting and repairing any vehicle

The Minibench can be used for most vehicles, including commercial vehicles, SUVs and 4x4s.

It can be used as a lift or straightening bench, with a 6 ton pull column capable of delivering 360° pulls around the entire vehicle. Incorporating the Touch electronic system for precise structural measurements adds additional speed and accuracy to each repair performed back to the vehicle's OEM specifications.

Given its versatility, it is a bench that is used daily.