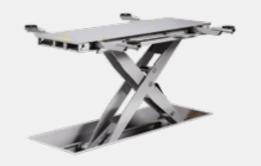

# MINIBENCH

Smart. Fast. Powerful.

## Small and medium damage

The Minibench is designed to repair small and medium damage with maximum speed and ease.

Sturdy and compact, it occupies very little space inside the bodyshop.

## Lifting and repairing any vehicle

The Minibench can be used for most vehicles, including commercial vehicles, SUVs and 4x4s.

It can be used as a lift or straightening bench, with a 6 ton pull column capable of delivering 360° pulls around the entire vehicle. Incorporating the Touch electronic system for precise structural measurements adds additional speed and accuracy to each repair performed back to the vehicle's OEM specifications.

Given its versatility, it is a bench that is used daily.