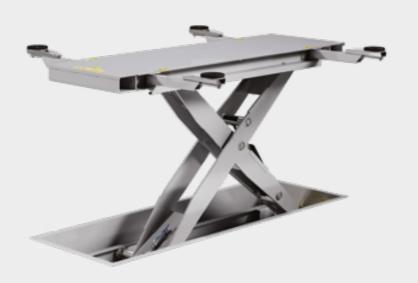

## PONYBENCH BT PLUS

## Below floor level

The Ponybench BT Plus is the hidden mini bench that allows you to make the most of the space inside of the bodyshop.

When it's not in use, the Ponybench BT Plus disappears into the floor entirely, allowing the area to be used for vehicles in other phases of the repair process.

## Lifting and repairing small and medium damage

Fast and efficient multi-purpose bench with a capacity of 3000kg, making it suitable for most types of vehicles.

Designed to be used as lift or a bench in order to quickly repair small and medium damage. Incorporate the Touch electronic system to allow increased repair efficiencies and improved accuracy to OEM specifications.