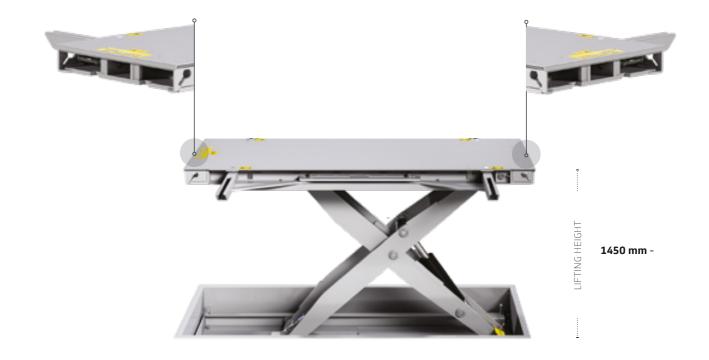

## Lifting and repairing small and medium damage

Fast and efficient multi-purpose bench with a capacity of 3000kg, making it suitable for most types of vehicles.

Designed to be used as lift or a bench in order to quickly repair small and medium damage. Incorporate the Touch electronic system to allow increased repair efficiencies and improved accuracy to OEM specifications.

## Repair with Touch

Front and back pulling column insertion locations

| LOAD CAPACITY  | 3500 kg |
|----------------|---------|
| LENGTH         | 2210 mm |
| LIFTING HEIGHT | 1450 mm |
| PULLING FORCE  | 6 Ton   |