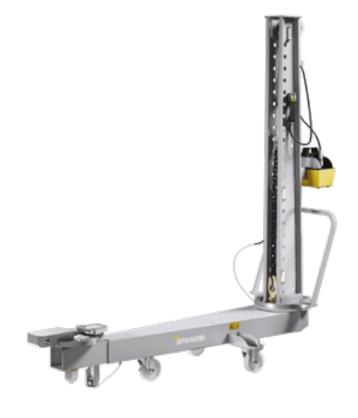

## Small and medium damage

The Minibench is designed to repair small and medium damage with maximum speed and ease.

Sturdy and compact, it occupies very little space inside the bodyshop.

## Lifting and repairing any vehicle

The Minibench can be used for most vehicles, including commercial vehicles, SUVs and 4x4s.

It can be used as a lift or straightening bench, with a 6 ton pull column capable of delivering 360° pulls around the entire vehicle. Incorporating the Touch electronic system for precise structural measurements adds additional speed and accuracy to each repair performed back to the vehicle's OEM specifications.

#### **MINIBENCH**

Front pulling column insertion location

| LOAD CAPACITY  | 2200/2500 kg |
|----------------|--------------|
| LENGTH         | 1912 mm      |
| LIFTING HEIGHT | 1350 mm      |
| MINIMUM HEIGHT | 100 mm       |
| PULLING FORCE  | 6 Ton        |