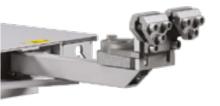

## FOCUS POINTS

O6 \_\_\_\_\_
CLAMP ATTACHMENT WITHOUT
USING TROLLEYS
Universal clamps

OEM Specific clamps

**PULLING COLUMN**Safe and automatic bench connections
360° Pulling

360° Pulling Multiple pulling directions Powerful 6 ton capacity

#### Pulling column

Rugged and tough, for 360° pulling.

#### 4 Universal clamps

For repairing.