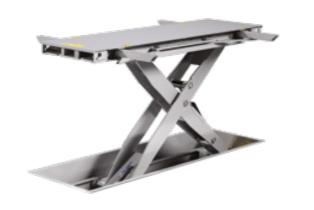

#### Pantograph electro-hydraulic lift

#### Control box

Electro-hydraulic unit located away from the bench for easy access.

#### Pulling column

Rugged and tough, for 360° pulling.

#### 4 Sliding side floor plates

Moveable sliding plates to adjust for different length vehicles.

#### 4 Support buffers

For lifting.

#### 4 Universal clamps

For repairing.