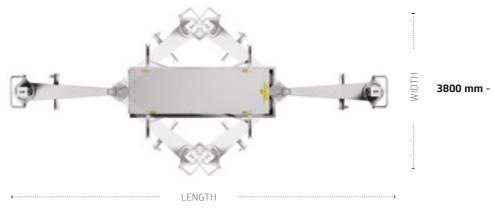

#### **MINIBENCH**

Front pulling column insertion location

| LOAD CAPACITY  | 2200/2500 kg |
|----------------|--------------|
| LENGTH         | 1912 mm      |
| LIFTING HEIGHT | 1350 mm      |
| MINIMUM HEIGHT | 100 mm       |
| PULLING FORCE  | 6 Ton        |

#### MINIBENCH DT

Front and back pulling column insertion locations

| LOAD CAPACITY  | 2200/2500 kg |
|----------------|--------------|
| LENGTH         | 2065 mm      |
| LIFTING HEIGHT | 1350 mm      |
| MINIMUM HEIGHT | 100 mm       |
| PULLING FORCE  | 6 Ton        |

#### **MINIBENCH MAXI PLUS**

Front and back pulling column insertion locations

| LOAD CAPACITY  | 3500 kg |
|----------------|---------|
| LENGTH         | 2327 mm |
| LIFTING HEIGHT | 1600 mm |
| MINIMUM HEIGHT | 108 mm  |
| PULLING FORCE  | 6 Ton   |