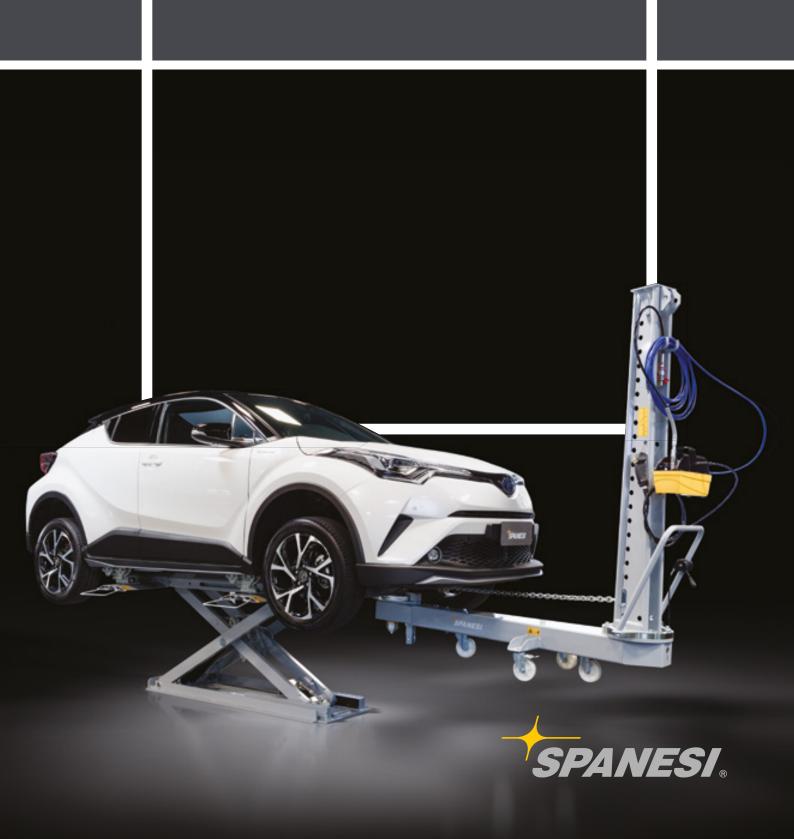

# MINIBENCH

Smart. Fast. Powerful.

#### **MINIBENCH**

## Small and medium damage

The Minibench is designed to repair small and medium damage with maximum speed and ease.

Sturdy and compact, it occupies very little space inside the bodyshop.

## Lifting and repairing any vehicle

The Minibench can be used for most vehicles, including commercial vehicles, SUVs and 4x4s.

It can be used as a lift or straightening bench, with a 6 ton pull column capable of delivering 360° pulls around the entire vehicle. Incorporating the Touch electronic system for precise structural measurements adds additional speed and accuracy to each repair performed back to the vehicle's OEM specifications.