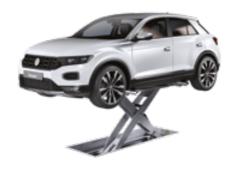

### 4 Universal clamps



For repairing.

## PONYBENCH BT PLUS

## Below floor level

The Ponybench BT Plus is the hidden mini bench that allows you to make the most of the space inside of the bodyshop.

When it's not in use, the Ponybench BT Plus disappears into the floor entirely, allowing the area to be used for vehicles in other phases of the repair process.

## Lifting and repairing small and medium damage

Fast and efficient multi-purpose bench with a capacity of 3000kg, making it suitable for most types of vehicles.

Designed to be used as lift or a bench in order to quickly repair small and medium damage. Incorporate the Touch electronic system to allow increased repair efficiencies and improved accuracy to OEM specifications.



#### Lift



#### Repair



## Repair with Touch

















Front and back pulling column insertion locations

| LOAD CAPACITY  | 3500 kg |
|----------------|---------|
| LENGTH         | 2210 mm |
| LIFTING HEIGHT | 1450 mm |
| PULLING FORCE  | 6 Ton   |





#### **PULLING COLUMN FOOTPRINT**





STANDARD INCLUDED ITEMS

Ponybench BT Plus

#### Pantograph electro-hydraulic lift



Control box



Electro-hydraulic unit located away from the bench for easy access.

#### Pulling column



Rugged and tough, for 360° pulling.

#### Automatic bench arms



Automatic opening and closing.

#### 4 Support buffers



For lifting.

#### Kit of Universal / Adjustable Clamps



For repairing.

## **MINI ECO**

Pneumo-hydraulic lift with:

- Pneumatic pump;
- Pneumatic arms;
- Adjustable support buffers;
- ATEX available (only for 2800 kg version