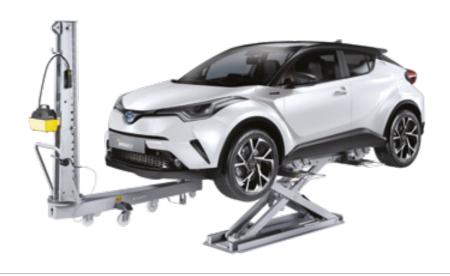

#### **MINIBENCH**

## Small and medium damage

The Minibench is designed to repair small and medium damage with maximum speed and ease.

Sturdy and compact, it occupies very little space inside the bodyshop.

## Lifting and repairing any vehicle

The Minibench can be used for most vehicles, including commercial vehicles, SUVs and 4x4s.

It can be used as a lift or straightening bench, with a 6 ton pull column capable of delivering 360° pulls around the entire vehicle. Incorporating the Touch electronic system for precise structural measurements adds additional speed and accuracy to each repair performed back to the vehicle's OEM specifications.

Given its versatility, it is a bench that is used daily.