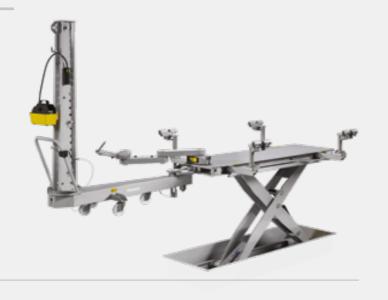

## Lifting and repairing small and medium damage

Fast and efficient multi-purpose bench with a capacity of 3000kg, making it suitable for most types of vehicles.

Designed to be used as lift or a bench in order to quickly repair small and medium damage. Incorporate the Touch electronic system to allow increased repair efficiencies and improved accuracy to OEM specifications.

## Repair with Touch

Front and back pulling column insertion locations

| LOAD CAPACITY  | 3500 kg |
|----------------|---------|
| LENGTH         | 2210 mm |
| LIFTING HEIGHT | 1450 mm |
| PULLING FORCE  | 6 Ton   |

#### Pulling column

Rugged and tough, for 360° pulling.