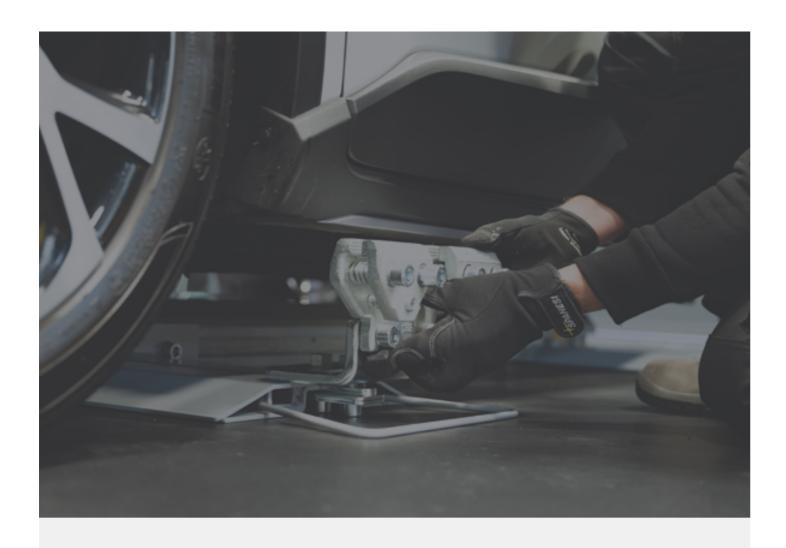

## Lifting and repairing any vehicle

The Minibench can be used for most vehicles, including commercial vehicles, SUVs and 4x4s.

It can be used as a lift or straightening bench, with a 6 ton pull column capable of delivering 360° pulls around the entire vehicle. Incorporating the Touch electronic system for precise structural measurements adds additional speed and accuracy to each repair performed back to the vehicle's OEM specifications.

## Repair with Touch

07 \_\_\_\_

08 \_\_\_\_

**TOUCH ACCURACY**For even faster and more

precise repairs
Real time measuring during
pulling process