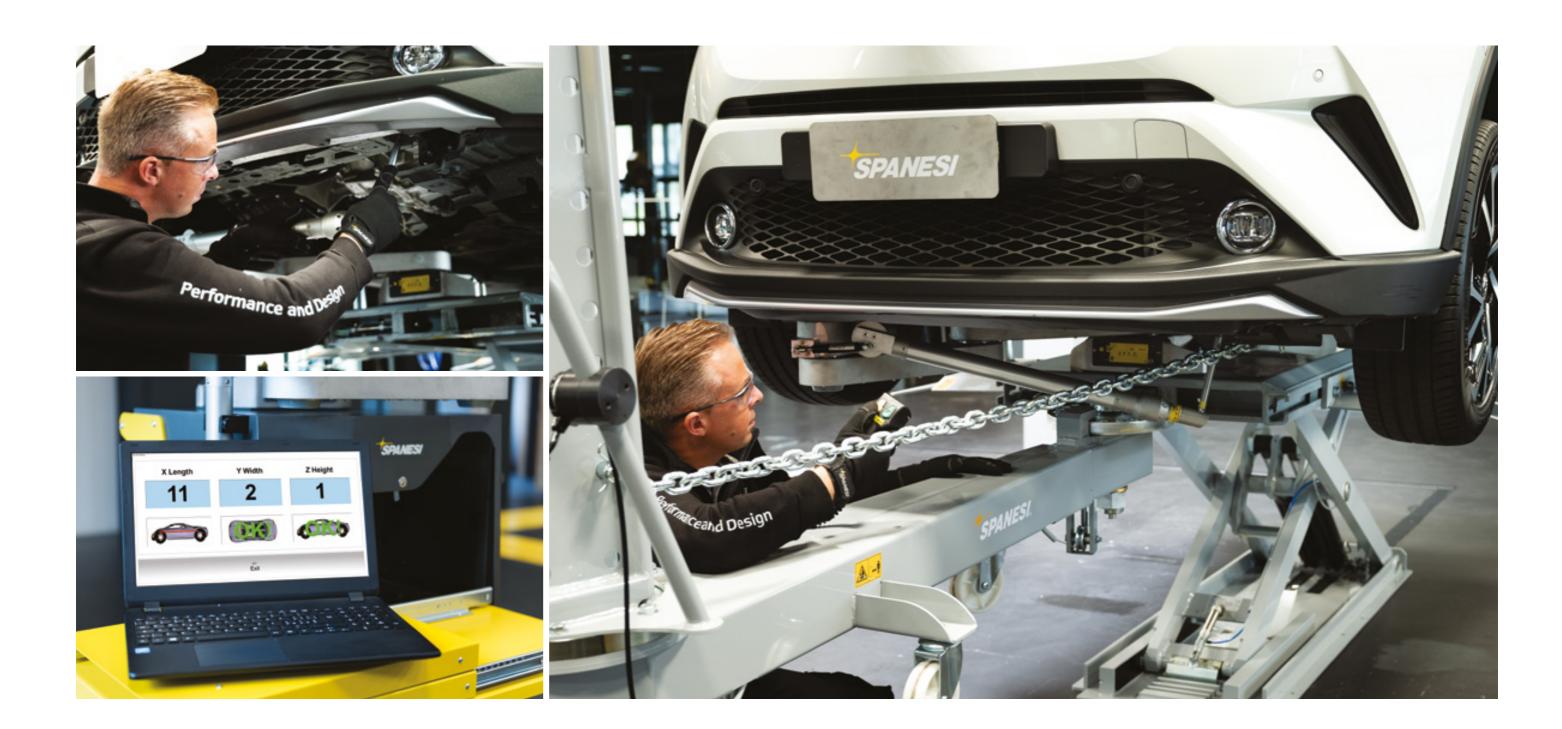

## Lifting and repairing any vehicle

The Minibench can be used for most vehicles, including commercial vehicles, SUVs and 4x4s.

It can be used as a lift or straightening bench, with a 6 ton pull column capable of delivering 360° pulls around the entire vehicle. Incorporating the Touch electronic system for precise structural measurements adds additional speed and accuracy to each repair performed back to the vehicle's OEM specifications.

## Repair with Touch

07 \_\_\_\_

08 \_\_\_\_

**TOUCH ACCURACY**For even faster and more

precise repairs
Real time measuring during
pulling process