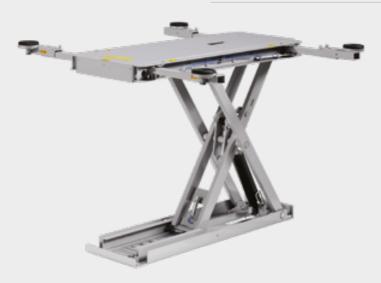

# MINIBENCH

Smart. Fast. Powerful.

#### **MINIBENCH**

## Small and medium damage

The Minibench is designed to repair small and medium damage with maximum speed and ease.

Sturdy and compact, it occupies very little space inside the bodyshop.

## Lifting and repairing any vehicle

The Minibench can be used for most vehicles, including commercial vehicles, SUVs and 4x4s.

It can be used as a lift or straightening bench, with a 6 ton pull column capable of delivering 360° pulls around the entire vehicle. Incorporating the Touch electronic system for precise structural measurements adds additional speed and accuracy to each repair performed back to the vehicle's OEM specifications.