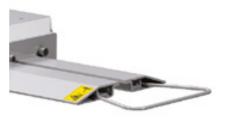

#### **PULLING COLUMN FOOTPRINT**

15

#### Pulling column

Rugged and tough, for 360° pulling.