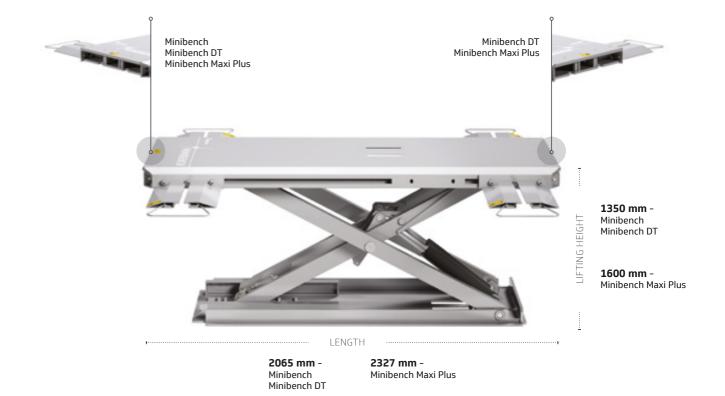

#### **MINIBENCH**

Front pulling column insertion location

| LOAD CAPACITY  | 2200/2500 kg |
|----------------|--------------|
| LENGTH         | 1912 mm      |
| LIFTING HEIGHT | 1350 mm      |
| MINIMUM HEIGHT | 100 mm       |
| PULLING FORCE  | 6 Ton        |

#### MINIBENCH DT

Front and back pulling column insertion locations

| LOAD CAPACITY  | 2200/2500 kg |
|----------------|--------------|
| LENGTH         | 2065 mm      |
| LIFTING HEIGHT | 1350 mm      |
| MINIMUM HEIGHT | 100 mm       |
| PULLING FORCE  | 6 Ton        |

#### **MINIBENCH MAXI PLUS**

Front and back pulling column insertion locations

| LOAD CAPACITY  | 3500 kg |
|----------------|---------|
| LENGTH         | 2327 mm |
| LIFTING HEIGHT | 1600 mm |
| MINIMUM HEIGHT | 108 mm  |
| PULLING FORCE  | 6 Ton   |