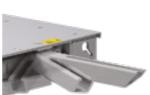

## FOCUS POINTS

**Perfect for small and medium damage** 

**COMPACT AND RUGGED**Requires very little spaces

NO HARD EDGES
Rounded corners

Eliminates vehicle damage during loading

**FAST LOADING OF THE VEHICLE**Low profile floor plates
Always attached to the bench

#### 4 Sliding side floor plates

Moveable sliding plates to adjust for different length vehicles.