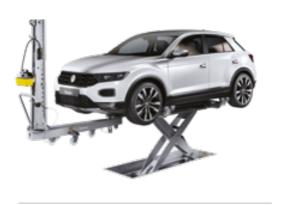

# 4 Universal clamps



For repairing.

## PONYBENCH BT PLUS

## Below floor level

The Ponybench BT Plus is the hidden mini bench that allows you to make the most of the space inside of the bodyshop.

When it's not in use, the Ponybench BT Plus disappears into the floor entirely, allowing the area to be used for vehicles in other phases of the repair process.

## Lifting and repairing small and medium damage

Fast and efficient multi-purpose bench with a capacity of 3000kg, making it suitable for most types of vehicles.

Designed to be used as lift or a bench in order to quickly repair small and medium damage. Incorporate the Touch electronic system to allow increased repair efficiencies and improved accuracy to OEM specifications.



#### Lift



#### Repair



## Repair with Touch

















Front and back pulling column insertion locations

| LOAD CAPACITY  | 3500 kg |
|----------------|---------|
| LENGTH         | 2210 mm |
| LIFTING HEIGHT | 1450 mm |
| PULLING FORCE  | 6 Ton   |





#### **PULLING COLUMN FOOTPRINT**





STANDARD INCLUDED ITEMS

Ponybench BT Plus

#### Pantograph electro-hydraulic lift



Control box



Electro-hydraulic unit located away from the bench for easy access.

#### Pulling column



Rugged and tough, for 360° pulling.

#### Automatic bench arms



Automatic opening and closing.

#### 4 Support buffers



For lifting.

#### Kit of Universal / Adjustable Clamps



For repairing.

## **MINI ECO**

Pneumo-hydraulic lift with:

- Pneumatic pump;
- Pneumatic arms;
- Adjustable support buffers;
- ATEX available (only for 2800 kg version).