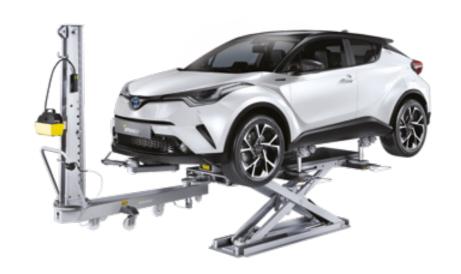

#### Lift

#### Repair

## Repair with Touch

05 \_\_\_\_ MULTIPLE USES Lift

Repair Repair with Touch