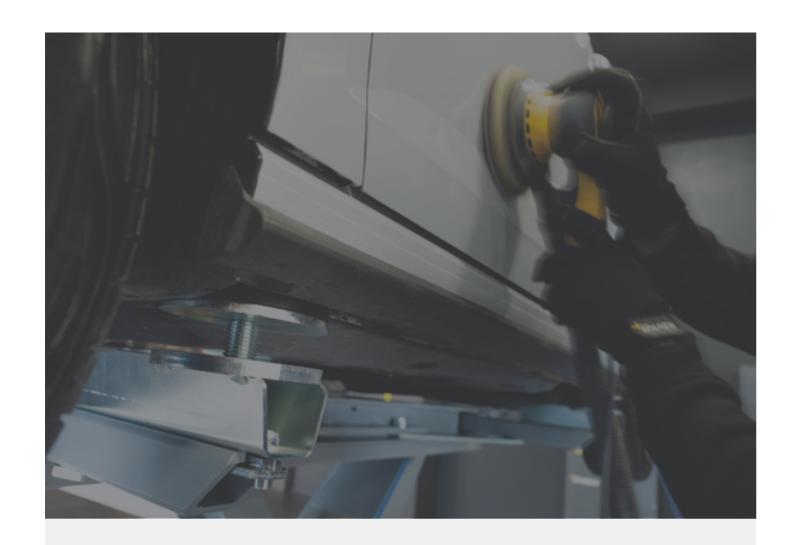

## Small and medium damage

The Minibench is designed to repair small and medium damage with maximum speed and ease.

Sturdy and compact, it occupies very little space inside the bodyshop.

## Lifting and repairing any vehicle

The Minibench can be used for most vehicles, including commercial vehicles, SUVs and 4x4s.

It can be used as a lift or straightening bench, with a 6 ton pull column capable of delivering 360° pulls around the entire vehicle. Incorporating the Touch electronic system for precise structural measurements adds additional speed and accuracy to each repair performed back to the vehicle's OEM specifications.