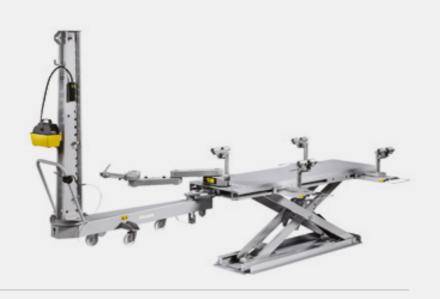

## PONYBENCH BT PLUS

## Below floor level

The Ponybench BT Plus is the hidden mini bench that allows you to make the most of the space inside of the bodyshop.

When it's not in use, the Ponybench BT Plus disappears into the floor entirely, allowing the area to be used for vehicles in other phases of the repair process.

## Lifting and repairing small and medium damage

Fast and efficient multi-purpose bench with a capacity of 3000kg, making it suitable for most types of vehicles.

Designed to be used as lift or a bench in order to quickly repair small and medium damage. Incorporate the Touch electronic system to allow increased repair efficiencies and improved accuracy to OEM specifications.

## Repair with Touch

Front and back pulling column insertion locations

| LOAD CAPACITY  | 3500 kg |
|----------------|---------|
| LENGTH         | 2210 mm |
| LIFTING HEIGHT | 1450 mm |
| PULLING FORCE  | 6 Ton   |