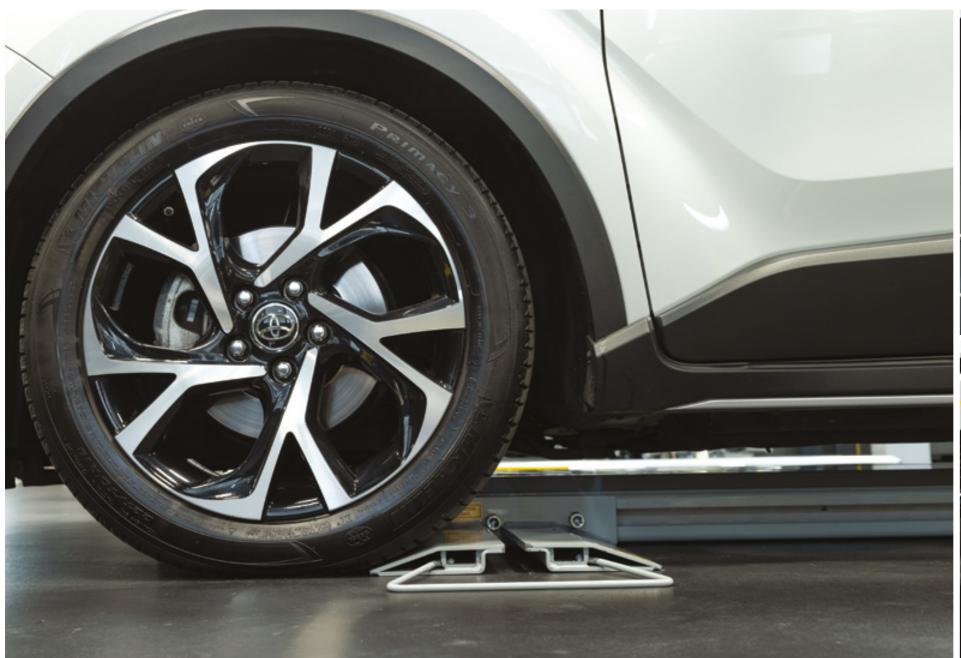

## FOCUS POINTS

**Perfect for small and medium damage** 

**COMPACT AND RUGGED**Requires very little spaces

NO HARD EDGES
Rounded corners

Eliminates vehicle damage during loading

**FAST LOADING OF THE VEHICLE**Low profile floor plates
Always attached to the bench

#### 4 Sliding side floor plates

Moveable sliding plates to adjust for different length vehicles.

#### 4 Support buffers

For lifting.